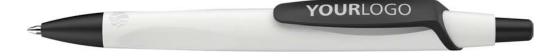

# Reco (Variante/model "Max")

Mine/Refill Eco 725 M

Erster Kugelschreiber, der mit dem weltweit bekanntesten Umweltzeichen "Blauer Engel" ausgezeichnet ist. Dynamisches Design mit elegant matt schimmernder Oberfläche. Variante "Max" mit größerer Druckfläche. Auswechselbare Großraummine Eco 725 M mit einem Gehäuse aus 95 % recyceltem Kunststoff.

First ballpoint pen in the world that has been awarded the most famous eco-label "Blue Angel". Dynamic design with elegant matt satin surface. Model "Max" with larger printing area. Replaceable giant refill Eco 725 M with barrel made of 95% recycled plastic.