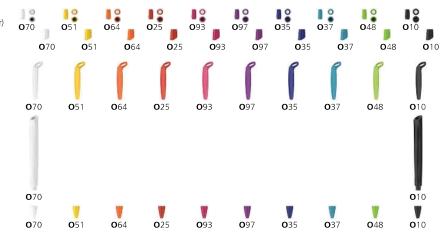

#### Mix & Match

Mit dem ausgeklügelten Prinzip Mix & Match können mehrere Farben miteinander kombiniert werden. With the ingenious "Mix&Match" principle, several colours can be combined with each other.

### **Farben** Colours

Verfügbar ab / Available from: Bestell-Nr. / Ref. No.:

≥300 St. / pcs.

931399 (ohne Aufdruck "Blauer Engel" / without imprint "Blue Angel") 931389 (mit Aufdruck "Blauer Engel" / with imprint "Blue Angel")

Farbauswahl / Select colour:

Druckknopf (Einsatz in Schaftfarbe) / Push button (application in barrel colour) Schaftverlängerung / Barrel extention

Clip Breiter Clip (bedruckbar) / Wide Clip (imprintable)

Schaft / Barrel

Spitze / Tip

Sondergehäusefarbe auf Anfrage / Special colours for pen body upon request Mindestmenge / Minimum quantity: ≥10.000 St. / pcs.

Bestell-Nr. / Ref. No.: 931399 (ohne Aufdruck "Blauer Engel" / without imprint "Blue Angel"), 931389 (mit Aufdruck "Blauer Engel" / with imprint "Blue Angel")