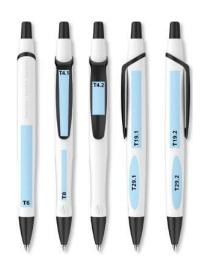

## Druckflächen (in mm)

Imprint positions (in mm)

#### Tampondruck / Pad printing

T4.1: 40 × 5 (6,5) T4.2: 20 × 7,5 T6: 50 × 7 T8: 31 × 3 T19.1/T19.2: 50 × 6 T29.1/T29.2: 32 × 7