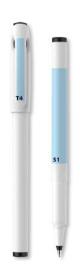

## Positions de marquage (en mm)

Aree di stampa (in mm)

Sérigraphie / Serigrafia

S1: 58 × 28

Tampographie / Tampografia

T4: 38 × 4,5