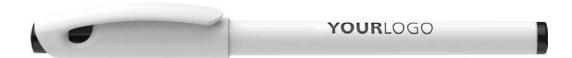

# **Topball 857 Recycling**

#### Encre/Inchiostro

Couleurs d'encre spéciales disponibles sur demande. I seguenti colori speciali sono disponibili su richiesta.

Roller en plastique mat opaque. Encre cap off, pour que le stylo puisse rester ouvert pendant 2-3 jours.

Pointe en métal, épaisseur de trait 0,6 mm.

Roller con fusto in materiale plastico opaco. Inchiostro cap-off, può rimanere senza cappuccio per 2–3 giorni.

Punta in metallo da 0,6 mm.

\*Corps fabriqué à 82 % de matériau recyclé. Fabrication climatiquement compensée.