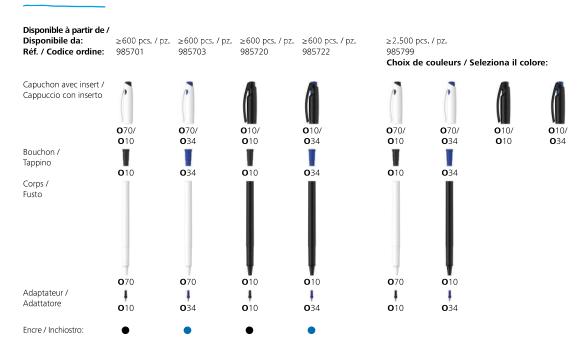

### **Couleurs**

#### Colori

Corps en couleur Pantone sur demande / Ulteriori colori del fusto disponibili su richiesta Quantité minimum / Quantitativo minimo: ≥10.000 pcs. / pz. Réf. / Codice ordine: 985799